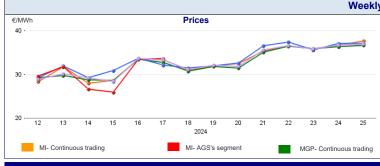

| 11,888 | 9,578       |  |
|                                | Balancing <sup>(2)</sup><br>Other purposes <sup>(3)</sup> | 11,888 | 9,578       |  |
|                                | Sales                                                     | 17,703 | 15,470      |  |
|                                | Balancing (2)<br>Other purposes (3)                       | 17,703 | 15,470<br>- |  |



- 1) The Total price is calculated as a weighted average price for the total volumes exchanged in each storage system.
  2) To securely manage any expected deviations between overall network injections and withdrawals pursuant to Art. 2.5 of Annex A, AEEGSI's Resolution 312/2016/R/gas
  3) Stored gas trades by Snam Retie Gas (SRG) not included in "Balancing"





## Forward Gas Market (MT-GAS)

|              | Market           |               |              |          |                | отс     |               | Total   |         |          |                |     |
|--------------|------------------|---------------|--------------|----------|----------------|---------|---------------|---------|---------|----------|----------------|-----|
| Products     | Minimum<br>Price | Maximum Price | Check Price* |          | Trades Volumes | Volumes | Registrations | Volumes | Volumes |          | Open interest* |     |
|              | €/MWh            | €/MWh         | €/MWh        | change % | N.             | MWh/d   | N.            | MWh/d   | MWh/d   | change % | MWh/d          | MWh |
| Q-2024-03    | -                | -             | 36.55