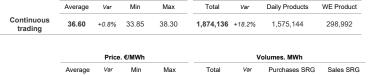

AGS's segment

36.83

# **Gas Markets**

Week n° 25 from 17 to 23 June 2024

## **Spot Gas Market (MP-GAS)**

### Day-Ahead Gas Market (MGP-GAS)



37.76

Price. €/MWh

+0.4% 36.00



#### Intra-Day Gas Market (MI-GAS)

240,000





240,000

-23.3%



## Market for the trading of gas stored (MGS-GAS)

| Week                           | Storage                                                   | 25     | 24          |  |
|--------------------------------|-----------------------------------------------------------|--------|-------------|--|
| Price. <sup>(1)</sup><br>€/MWh | Stogit                                                    | 37.08  | 37.05       |  |
|                                | Edison Stoccaggio                                         | -      | -           |  |
|                                | Total                                                     | 37.08  | 37.05       |  |
| Volumes.<br>MWh                | Sto