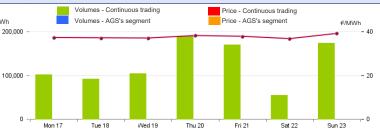

AGS's segment

36.83

# **Gas Markets**

Week n° 25 from 17 to 23 June 2024

## **Spot Gas Market (MP-GAS)**

### Day-Ahead Gas Market (MGP-GAS)



37.76

Price. €/MWh

+0.4% 36.00



#### Intra-Day Gas Market (MI-GAS)

240,000





240,000

-23.3%



## Market for the trading of gas stored (MGS-GAS)

| Week                           | Storage                                                   | 25     | 24          |  |
|--------------------------------|-----------------------------------------------------------|--------|-------------|--|
| Price. <sup>(1)</sup><br>€/MWh | Stogit                                                    | 37.08  | 37.05       |  |
|                                | Edison Stoccaggio                                         | -      | -           |  |
|                                | Total                                                     | 37.08  | 37.05       |  |
| Volumes.<br>MWh                | Stogit                                                    | 36,508 | 26,432      |  |
|