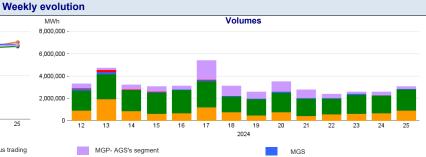

## Forward Gas Market (MT-GAS)

|              | Market           |               |              |          |                | отс     |               | Total   |         |          |                |     |
|--------------|------------------|---------------|--------------|----------|----------------|---------|---------------|---------|---------|----------|----------------|-----|
| Products     | Minimum<br>Price | Maximum Price | Check Price* |          | Trades Volumes | Volumes | Registrations | Volumes | Volumes |          | Open interest* |     |
|              | €/MWh            | €/MWh         | €/MWh        | change % | N.             | MWh/d   | N.            | MWh/d   | MWh/d   | change % | MWh/d          | MWh |
| Q-2024-03    | -                | -             | 36.55        | 0.0%     | -              | -       | -             | -       | -       | -        | -              | -   |
| Q-2024-04    | -                | -             | 41.19        | 0.0%     | -              | -       | -             | -       | -       | -        | -              | -   |
| WS-2024/2025 | -                | -             | 43.42        | 0.0%     | -              | -       | -             | -       | -       | -        | -              | -   |
| Q-2025-01    | -                | -             | 43.68        | 0.0%     | -              | -       | -             | -       | -       | -        | -              | -   |
| CY-2025      | -                | -             | 38.59        | 0.0%     | -              | -       | -             | -       | -       | -        | -              | -   |
| Q-2025-02    | -                | -             | 36.22        | 0.0%     | -              | -       | -             | -       | -       | -        | -              | -   |
| SS-2025      | -                | -             | 37.75        | 0.0%     | -              | -       | -             | -       | -       | -        | -              | -   |
| M-2024-07    | -                | -             | 36.07        | 0.0%     | -              | -       | -             | -       | -       | -        | -              | -   |
| M-2024-08    | -                | -             | 38.26        | 0.0%     | -              | -       | -             | -       | -       | -        | -              | -   |
| BoM-2024-06  | -                | -             | 34.52        | 0.6%     | -              | -       | -             | -       | -       | -        | -              | -   |
| M-2024-09    | -                | -             | 36.29        | 0.0%     | -              | -       | -             | -       | -       | -        | -              | -   |
| Total        |                  |               |              |          | -              | -       | -             | -       | -       |          | 0              | 0   |