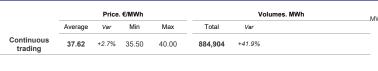

AGS's segment

36.83

# **Gas Markets**

Week n° 25 from 17 to 23 June 2024

## **Spot Gas Market (MP-GAS)**

### Day-Ahead Gas Market (MGP-GAS)



37.76

Price. €/MWh

+0.4% 36.00



#### Intra-Day Gas Market (MI-GAS)

240,000





240,000

-23.3%



## Market for the trading of gas stored (MGS-GAS)

| Week                           | Storage                                                   | 25     | 24          |  |
|--------------------------------|-----------------------------------------------------------|--------|-------------|--|
| Price. <sup>(1)</sup><br>€/MWh | Stogit                                                    | 37.08  | 37.05       |  |
|                                | Edison Stoccaggio                                         | -      | -           |  |
|                                | Total                                                     | 37.08  | 37.05       |  |
| Volumes.<br>MWh                | Stogit                                                    | 36,508 | 26,432      |  |