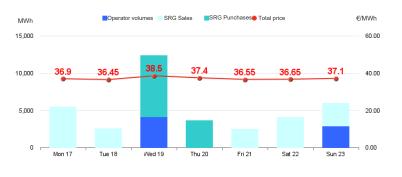

## Market for the trading of gas stored (MGS-GAS)

| Week                           | Storage                                                   | 25     | 24          |  |
|--------------------------------|-----------------------------------------------------------|--------|-------------|--|
| Price. <sup>(1)</sup><br>€/MWh | Stogit                                                    | 37.08  | 37.05       |  |
|                                | Edison Stoccaggio                                         | -      | -           |  |
|                                | Total                                                     | 37.08  | 37.05       |  |
| Volumes.<br>MWh                | Stogit                                                    | 36,508 | 26,432      |  |
|                                | Edison Stoccaggio                                         | - 1    | -           |  |
|                                | Total                                                     | 36,508 | 26,432      |  |
| SRG Activity.<br>MWh           | Purchases                                                 | 11,888 | 9,578       |  |
|                                | Balancing <sup>(2)</sup><br>Other purposes <sup>(3)</sup> | 11,888 | 9,578       |  |
|                                | Sales                                                     | 17,703 | 15,470      |  |
|                                | Balancing (2)<br>Other purposes (3)                       | 17,703 | 15,470<br>- |  |

- 1) The Total price is calculated as a weighted average price for the total volumes exchanged in each storage system.
  2) To securely manage any expected deviations between overall network injections and withdrawals pursuant to Art. 2.5 of Annex A, AEEGSI's Resolution 312/2016/R/gas
  3) Stored gas trades by Snam Retie Gas (SRG) not included in "Balancing"