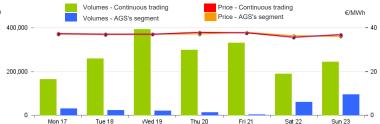

## **Spot Gas Market (MP-GAS)**

### Day-Ahead Gas Market (MGP-GAS)

37.76

Price. €/MWh

+0.4% 36.00